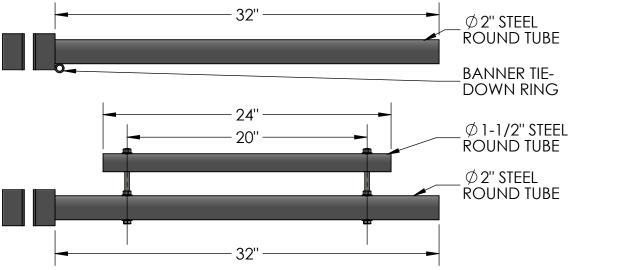

# **TOP VIEW**

### **FRONT VIEW**

**SIDE VIEW** 

Date: 10/2015 Scale: 1:8 DB: CF CB: Order#: Content: One-Way Trapeze Pole Mount Banner Bracket for 18"W Banner

PN: 305B-1WSET-18

Color/Finish: Textured Black Powder Coat

Customer Approval: \_\_