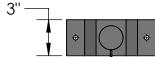

## FOR USE WITH ROUND POLES, 18"W BANNER

#### **Hardware Included:**

- •(2) 5/16"-18 x 6"L Zinc Coated Carriage Bolt
- •(6) 5/16"-18 Zinc Coated Hex Nut
- •(6) 5/16" Lock Washer
- •(6) 5/16" Flat Washer

|                     | Standard Sizes* |
|---------------------|-----------------|
| Pole Dia./Width (P) | 3", 4", 5", 6"  |