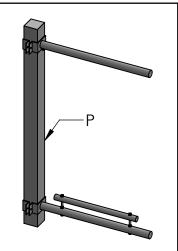

## FOR USE WITH ROUND POLES, 18"W BANNER

### FOR USE WITH SQUARE POLES, 18"W BANNER

## **FRONT VIEW**

Content: One-Way Trapeze Pole Mount Banner Bracket for 18"W Banner

PN: 305B-1WSET-18

Color/Finish: Textured Black Powder Coat

Customer Approval: \_\_\_

Design by Sign Bracket Store. All visual representations and designs are the intellectual property of Sign Bracket Store and protected under copyright law. Any duplication of this design is in direct violation of the law and will result in legal action