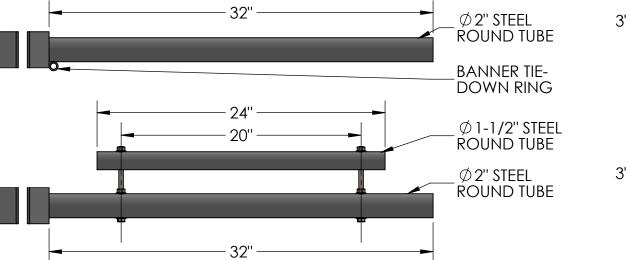

### **FRONT VIEW**

**SIDE VIEW** 

Date: 10/2015 Scale: 1:8 DB: CF CB: Order#: Content: One-Way Trapeze Pole Mount Banner Bracket for 18"W Banner

PN: 305B-1WSET-18

Color/Finish: Textured Black Powder Coat

Customer Approval: \_\_

## **FRONT VIEW**

Content: One-Way Trapeze Pole Mount Banner Bracket for 18"W Banner

PN: 305B-1WSET-18

Color/Finish: Textured Black Powder Coat

Customer Approval: \_\_\_

Design by Sign Bracket Store. All visual representations and designs are the intellectual property of Sign Bracket Store and protected under copyright law. Any duplication of this design is in direct violation of the law and will result in legal action