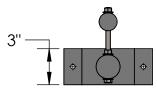

#### **Hardware Included:**

- •(2) 5/16"-18 x 6"L Zinc Coated Carriage Bolt
- •(6) 5/16"-18 Zinc Coated Hex Nut
- •(6) 5/16" Lock Washer
- •(6) 5/16" Flat Washer

|                     | Standard Sizes* |
|---------------------|-----------------|
| Pole Dia./Width (P) | 3", 4", 5", 6"  |