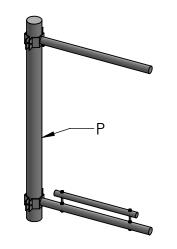

## FOR USE WITH ROUND POLES, 18"W BANNER

#### **Hardware Included:**

- •(2) 5/16"-18 x 6"L Zinc Coated Carriage Bolt
- •(6) 5/16"-18 Zinc Coated Hex Nut
- •(6) 5/16" Lock Washer
- •(6) 5/16" Flat Washer

|                     | Standard Sizes* |
|---------------------|-----------------|
| Pole Dia./Width (P) | 3", 4", 5", 6"  |

### FOR USE WITH SQUARE POLES, 18"W BANNER