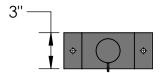

#### **Hardware Included:**

- •(2) 5/16"-18 x 6"L Zinc Coated Carriage Bolt
- •(6) 5/16"-18 Zinc Coated Hex Nut
- •(6) 5/16" Lock Washer
- •(6) 5/16" Flat Washer

|                     | Standard Sizes* |
|---------------------|-----------------|
| Pole Dia./Width (P) | 3", 4", 5", 6"  |