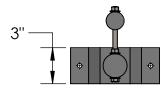

### FOR USE WITH SQUARE POLES, 18"W BANNER

#### **Hardware Included:**

- •(2) 5/16"-18 x 6"L Zinc Coated Carriage Bolt
- •(6) 5/16"-18 Zinc Coated Hex Nut
- •(6) 5/16" Lock Washer
- •(6) 5/16" Flat Washer

|                     | Standard Sizes* |
|---------------------|-----------------|
| Pole Dia./Width (P) | 3", 4", 5", 6"  |