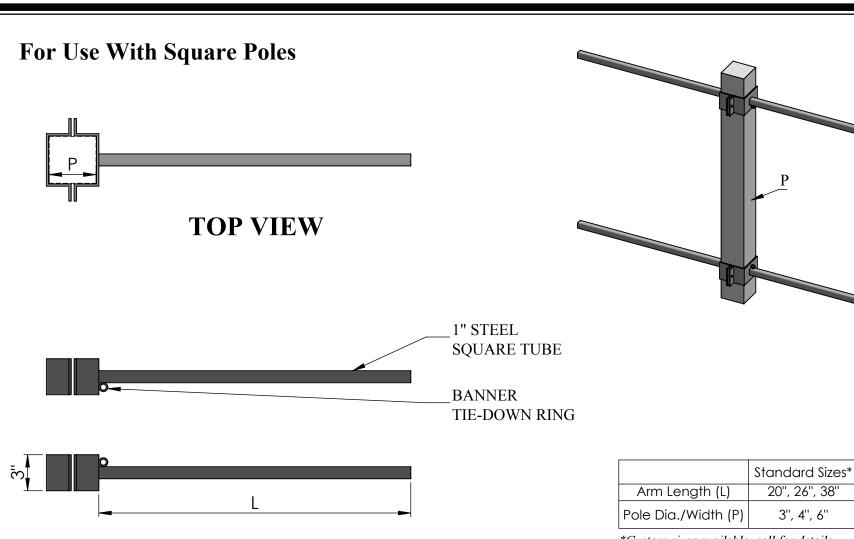

# **For Use With Round Poles**



### **TOP VIEW**







|                     | Standard Sizes* |
|---------------------|-----------------|
| Arm Length (L)      | 20", 26", 38"   |
| Pole Dia./Width (P) | 3", 4", 6"      |

<sup>\*</sup>Custom sizes available, call for details.

# **FRONT VIEW**

Date: 05/2015 Scale: NTS CB: Order#: Content: Two-Way Straight Arm Banner Bracket Set

PN: 304-2WSET

Color/Finish: Textured Black Powder Coat

Customer Approval: \_\_\_\_\_

Design by Sign Bracket Store. All visual representations and designs are the intellectual property of Sign Bracket Store and protected under copyright law. Any duplication of this design is in direct violation of the law and will result in legal action

© Copyright 2008-2015



T: 888-919-7446

F: 760-603-0812



#### \*Custom sizes available, call for details.

#### **FRONT VIEW**

Date: 05/2015 Scale: NTS CB: Order#: Content: Two-Way Straight Arm Banner Bracket Set

PN: 304-2WSET

Color/Finish: Textured Black Powder Coat

Customer Approval: \_\_\_

Design by Sign Bracket Store. All visual representations and designs are the intellectual property of Sign Bracket Store and protected under copyright law. Any duplication of this design is in direct violation of the law and will result in legal action

© Copyright 2008-2015



T: 888-919-7446

F: 760-603-0812