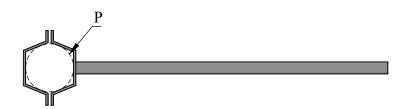

### **TOP VIEW**

|                     | Standard Sizes* |
|---------------------|-----------------|
| Arm Length (L)      | 20", 26", 38"   |
| Pole Dia./Width (P) | 3", 4", 6"      |

<sup>\*</sup>Custom sizes available, call for details.