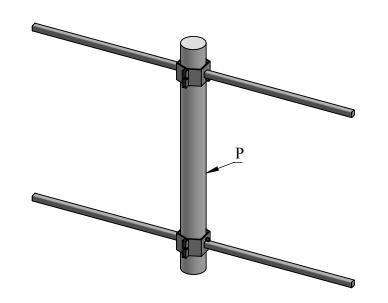

# **FRONT VIEW**

Date: 05/2015 Scale: NTS CB: Order#: Content: Two-Way Straight Arm Banner Bracket Set

PN: 304-2WSET

Color/Finish: Textured Black Powder Coat

Customer Approval: \_\_\_\_\_

Design by Sign Bracket Store. All visual representations and designs are the intellectual property of Sign Bracket Store and protected under copyright law. Any duplication of this design is in direct violation of the law and will result in legal action

#### **FRONT VIEW**

Date: 05/2015 Scale: NTS CB: Order#: Content: Two-Way Straight Arm Banner Bracket Set

PN: 304-2WSET

Color/Finish: Textured Black Powder Coat

Customer Approval: \_\_\_

Design by Sign Bracket Store. All visual representations and designs are the intellectual property of Sign Bracket Store and protected under copyright law. Any duplication of this design is in direct violation of the law and will result in legal action