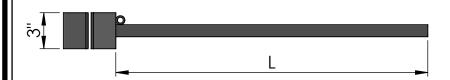

### **TOP VIEW**

|                     | Standard Sizes* |
|---------------------|-----------------|
| Arm Length (L)      | 20", 26", 38"   |
| Pole Dia./Width (P) | 3", 4", 6"      |

<sup>\*</sup>Custom sizes available, call for details.

#### \*Custom sizes available, call for details.