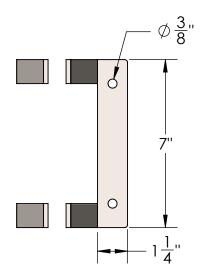

## **FRONT VIEW**

**RIGHT VIEW** 

| Material:<br>Steel      | Content: Direct Sign Post Clamp Mount                           |
|-------------------------|-----------------------------------------------------------------|
| Scale: 1:4<br>DB: ZB    | PN: 2201-PM-ST-SGN-1-8 Color/Finish: Textured Black Powder Coat |
| Rev: A<br>Sheet: 1 of 1 | Customer Approval:                                              |