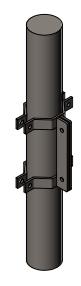

## **FRONT VIEW**

**RIGHT VIEW** 

| Material:<br>Steel      | Content: Direct Sign Post Clamp Mount                           |
|-------------------------|-----------------------------------------------------------------|
| Scale: 1:4<br>DB: ZB    | PN: 2201-PM-ST-SGN-1-8 Color/Finish: Textured Black Powder Coat |
| Rev: A<br>Sheet: 1 of 1 | Customer Approval:                                              |