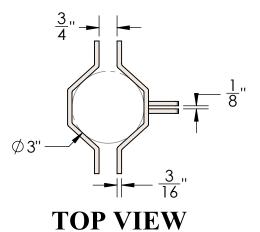

## **FRONT VIEW**

**RIGHT VIEW** 

| Material:<br>Steel      | Content: Direct Sign Post Clamp Mount                           |
|-------------------------|-----------------------------------------------------------------|
| Scale: 1:4<br>DB: ZB    | PN: 2201-PM-ST-SGN-1-8 Color/Finish: Textured Black Powder Coat |
| Rev: A<br>Sheet: 1 of 1 | Customer Approval:                                              |