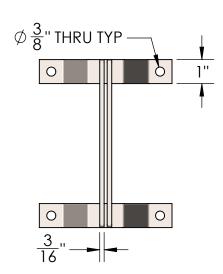

## **FRONT VIEW**

**RIGHT VIEW** 

| Material:<br>Steel      | Content: Direct Sign Post Clamp Mount                           |
|-------------------------|-----------------------------------------------------------------|
| Scale: 1:4<br>DB: ZB    | PN: 2201-PM-ST-SGN-1-8 Color/Finish: Textured Black Powder Coat |
| Rev: A<br>Sheet: 1 of 1 | Customer Approval:                                              |