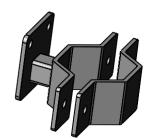

## **SIDE VIEW**

## Material:

Steel

Scale: 1:4 DB: ZB Rev: A

Sheet: 1 of 1

Content: Custom Post Mount Sign Adapter

PN: 325B-CSM-3X3-3R-2PC

Color/Finish: Textured Black Powder Coat

Customer Approval: