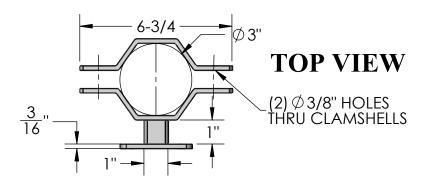

## General Notes:

- 1. Clamshell clamps have (2)  $\emptyset$  3/8" post-mounting holes predrilled.
- 2. Clamps sized to fit  $\emptyset$  3" OD round post.
- 3. Bracket comes as a pair.

| REV. | DESCRIPTION      | DATE    | СВ |
|------|------------------|---------|----|
| A    | ORIGINAL DRAWING | 10/2017 | ZB |