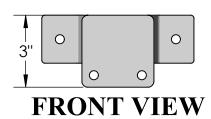

## General Notes:

- 1. Clamshell clamps have (2)  $\emptyset$  3/8" post-mounting holes predrilled.
- 2. Clamps sized to fit  $\emptyset$  3" OD round post.
- 3. Bracket comes as a pair.

| REV. | DESCRIPTION      | DATE    | СВ |
|------|------------------|---------|----|
| A    | ORIGINAL DRAWING | 10/2017 | ZB |