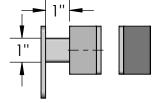

## General Notes:

- 1. Clamshell clamps have (2)  $\emptyset$  3/8" post-mounting holes predrilled.
- 2. Clamps sized to fit  $\emptyset$  3" OD round post.
- 3. Bracket comes as a pair.

| REV. | DESCRIPTION      | DATE    | СВ |
|------|------------------|---------|----|
| A    | ORIGINAL DRAWING | 10/2017 | ZB |

## **SIDE VIEW**