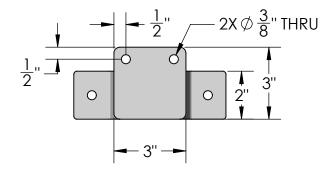

## General Notes:

- 1. Clamshell clamps have (2)  $\emptyset$  3/8" post-mounting holes predrilled.
- 2. Clamps sized to fit  $\emptyset$  3" OD round post.
- 3. Bracket comes as a pair.

| REV. | DESCRIPTION      | DATE    | СВ |
|------|------------------|---------|----|
| A    | ORIGINAL DRAWING | 10/2017 | ZB |