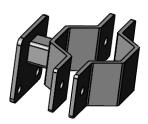

## **SIDE VIEW**

## Material:

Steel

Scale: 1:4 DB: ZB Rev: A

Sheet: 1 of 1

Content: Custom Post Mount Sign Adapter

PN: 325B-CSM-3X3-3R-2PC

Color/Finish: Textured Black Powder Coat

Customer Approval: