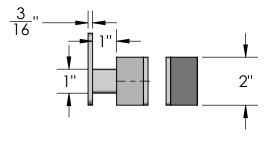

## General Notes:

- 1. Clamshell clamps have (2)  $\emptyset$  3/8" post-mounting holes predrilled.
- 2. Clamps sized to fit  $\emptyset$  3" OD round post.
- 3. Bracket comes as a pair.

| REV. | DESCRIPTION      | DATE    | СВ |
|------|------------------|---------|----|
| A    | ORIGINAL DRAWING | 10/2017 | ZB |

## **SIDE VIEW**