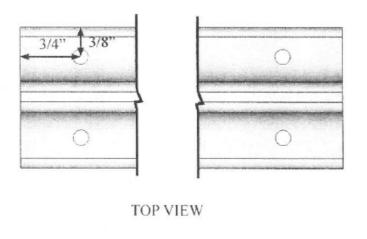

Hole diameter, location, and spacing for each end on all direct sign mounts up to 24" in length.

Hole Placement is the same on both ends.

SIDE VIEW

Date: 10/2012 Sheet

Scale: NTS DB: KE

CB: Inv: Content: Direct Sign Mount for 1/8" Substrate