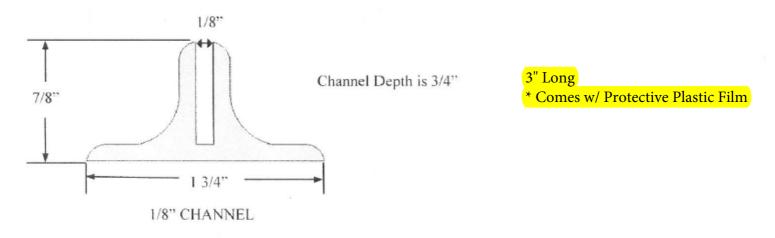

Hole diameter, location, and spacing for each end on all direct sign mounts up to 24" in length.

Hole Placement is the same on both ends.

SIDE VIEW

Date: 10/2012 Sheet

Scale: NTS DB: KE

CB: Inv: Content: Direct Sign Mount for 1/8" Substrate

SKU: DSM-18-3-N

Color/Finish: Mill/Natural Finish w/ Protective Plastic Film

Customer Approval:

Design by Sign Bracket Store. All visual representations and designs are the intellectual property of Sign Bracket Store and protected under copyright law. Any duplication of this design is in direct violation of the law and will result in legal action.