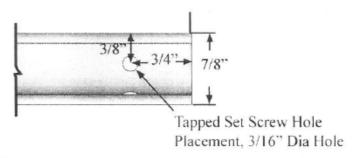

Hole diameter, location, and spacing for each end on all direct sign mounts up to 24" in length.

Hole Placement is the same on both ends.

SIDE VIEW

Date: 10/2012 Sheet

Scale: NTS DB: KE

CB: Inv: Content: Direct Sign Mount for 1/8" Substrate