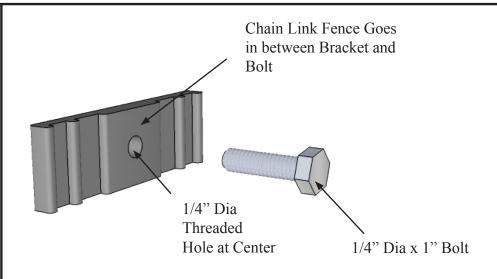

5/16" Dia "Nobs" Inset 3/8" Dia from Outdide Edge O.C



## FRONT PERSPECTIVE



## **BACK PERSPECTIVE**



## **BRACKET SIDE ELEVATION**

Date: 3-2013 Scale: NTS DB: JL CB: Rep: Steve

Order#:

Content: Chain Link Fence Bracket Hardware

PN: I-CLB

Color/Finish: Black Powder Coat

Customer Approval:

## FRONT ELEVATION

Design by Sign Bracket Store. All visual representations and designs are the intellectual property of Sign Bracket Store and protected under copyright law. Any duplication of this design is in direct violation of the law and will result in legal action.

© Copyright 2008-2014



T:888-919-7446

F:760-603-0812