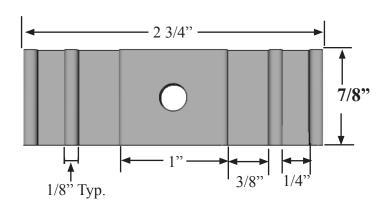

## FRONT ELEVATION

Design by Sign Bracket Store. All visual representations and designs are the intellectual property of Sign Bracket Store and protected under copyright law. Any duplication of this design is in direct violation of the law and will result in legal action.

5/16" Dia "Nobs" Inset 3/8" Dia from Outdide Edge O.C