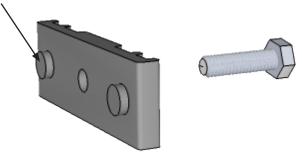

5/16" Dia "Nobs" Inset 3/8" Dia from Outdide Edge O.C



## FRONT PERSPECTIVE



## **BACK PERSPECTIVE**



## **BRACKET SIDE ELEVATION**

Date: 3-2013 Scale: NTS DB: JL CB: Rep: Steve

Order#:

Content: Chain Link Fence Bracket Hardware

PN: I-CLB

Color/Finish: Black Powder Coat

Customer Approval:

## FRONT ELEVATION

Design by Sign Bracket Store. All visual representations and designs are the intellectual property of Sign Bracket Store and protected under copyright law. Any duplication of this design is in direct violation of the law and will result in legal action.

© Copyright 2008-2014



T:888-919-7446

F:760-603-0812