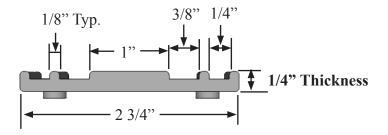

## **BRACKET SIDE ELEVATION**

Date: 3-2013 Scale: NTS DB: JL CB: Rep: Steve

Order#:

Content: Chain Link Fence Bracket Hardware

PN: I-CLB

Color/Finish: Black Powder Coat

Customer Approval: