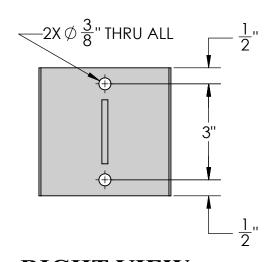

## **RIGHT VIEW**

|   | Material: Steel | Content: 4X4 Post Bracket Collar with T-Strap Assembly |
|---|-----------------|--------------------------------------------------------|
| S | Scale: 1:3      | PN: 330B-4X4-T8                                        |
|   | DB: CF          | Color/Finish: Textured Black Powder Coat               |
|   | Rev: B          |                                                        |
|   | Sheet: 1 of 1   | Customer Approval:                                     |