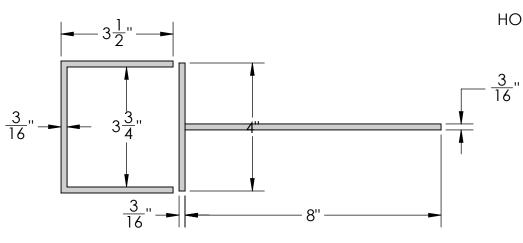

| REVISONS |                                |           |    |  |
|----------|--------------------------------|-----------|----|--|
| REV.     | DESCRIPTION                    | DATE      | СВ |  |
| Α        | ORIGINAL DRAWING               | 5/25/2016 | CF |  |
| В        | CHANGED HEIGHT FROM 3.5" TO 4" | 6/30/2016 | CF |  |





## **TOP VIEW**





## **FRONT VIEW**

## **RIGHT VIEW**

|   | Material: Steel | Content: 4X4 Post Bracket Collar with T-Strap Assembly |
|---|-----------------|--------------------------------------------------------|
| S | Scale: 1:3      | PN: 330B-4X4-T8                                        |
|   | DB: CF          | Color/Finish: Textured Black Powder Coat               |
|   | Rev: B          |                                                        |
|   | Sheet: 1 of 1   | Customer Approval:                                     |

Design by Sign Bracket Store. All visual representations and designs are the intellectual property of Sign Bracket Store and protected under copyright law. Any duplication of this design is in direct violation of the law and will world in large legit