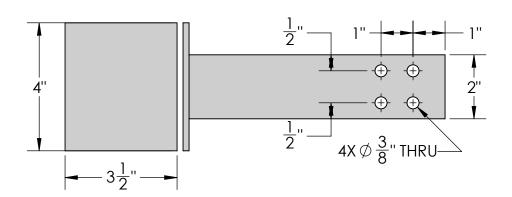

| REVISONS |                                |           |    |  |
|----------|--------------------------------|-----------|----|--|
| REV.     | DESCRIPTION                    | DATE      | СВ |  |
| Α        | ORIGINAL DRAWING               | 5/25/2016 | CF |  |
| В        | CHANGED HEIGHT FROM 3.5" TO 4" | 6/30/2016 | CF |  |





## **TOP VIEW**





## **FRONT VIEW**

## **RIGHT VIEW**

|   | Material: Steel | Content: 4X4 Post Bracket Collar with T-Strap Assembly |
|---|-----------------|--------------------------------------------------------|
| S | Scale: 1:3      | PN: 330B-4X4-T8                                        |
|   | DB: CF          | Color/Finish: Textured Black Powder Coat               |
|   | Rev: B          |                                                        |
|   | Sheet: 1 of 1   | Customer Approval:                                     |

Design by Sign Bracket Store. All visual representations and designs are the intellectual property of Sign Bracket Store and protected under copyright law. Any duplication of this design is in direct violation of the law and will world in large legities. result in legal