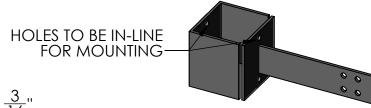

## **RIGHT VIEW**

|   | Material: Steel | Content: 4X4 Post Bracket Collar with T-Strap Assembly |
|---|-----------------|--------------------------------------------------------|
| S | Scale: 1:3      | PN: 330B-4X4-T8                                        |
|   | DB: CF          | Color/Finish: Textured Black Powder Coat               |
|   | Rev: B          |                                                        |
|   | Sheet: 1 of 1   | Customer Approval:                                     |