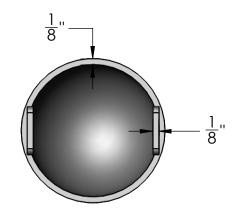

## **BOTTOM VIEW**

Material:
Aluminum

Scale: 1:2 DB: CF Rev: A Sheet: 1 of 1 Content: ALUMINUM domed cap for 3in diameter post w/ mounting tabs

PN: SP1-3R-AL-BK

Color/Finish: Textured Black Powder Coat

Customer Approval: