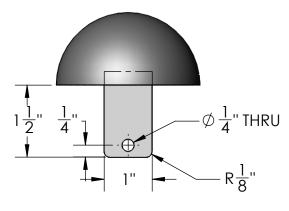

## **FRONT VIEW**

**RIGHT VIEW** 

## **BOTTOM VIEW**

Material:
Aluminum

Scale: 1:2 DB: CF Rev: A Sheet: 1 of 1 Content: ALUMINUM domed cap for 3in diameter post w/ mounting tabs

PN: SP1-3R-AL-BK

Color/Finish: Textured Black Powder Coat

Customer Approval: