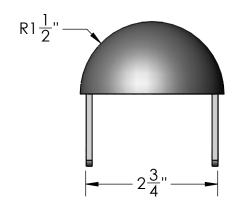

| REVISIONS |                  |           |    |
|-----------|------------------|-----------|----|
| REV.      | DESCRIPTION      | DATE      | СВ |
| Α         | ORIGINAL DRAWING | 3/28/2016 | CF |







## **FRONT VIEW**

**RIGHT VIEW** 



## **BOTTOM VIEW**

Material:
Aluminum

Scale: 1:2 DB: CF Rev: A Sheet: 1 of 1 Content: ALUMINUM domed cap for 3in diameter post w/ mounting tabs

PN: SP1-3R-AL-BK

Color/Finish: Textured Black Powder Coat

Customer Approval:

Design by Sign Bracket Store. All visual representations and designs are the intellectual property of Sign Bracket Store and protected under copyright law. Any duplication of this design is in direct violation of the law and will result in legal action.

© Copyright 2008-2016



T: 888-919-7446

F: 760-603-0812