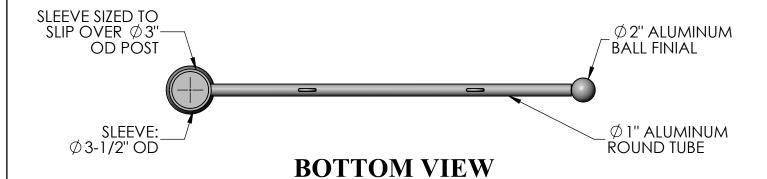

## **FRONT VIEW**

Material:
Aluminum
Scale: 1:8

DB: CF Rev: B

Sheet: 1 of 1

Content: 30" Premium "S" Scroll Slip Over Sign Bracket

PN: 325B-SO-SSB-30

Color/Finish: Textured Black Powder Coat

Customer Approval: