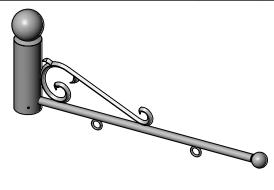

## **FRONT VIEW**

Material:
Aluminum
Scale: 1:8

DB: CF Rev: B

Sheet: 1 of 1

Content: 30" Premium "S" Scroll Slip Over Sign Bracket

PN: 325B-SO-SSB-30

Color/Finish: Textured Black Powder Coat

Customer Approval: