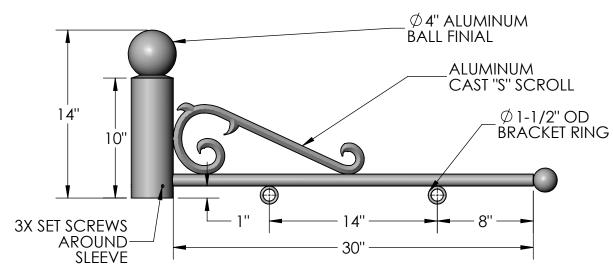

## **FRONT VIEW**

Material:
Aluminum
Scale: 1:8

DB: CF Rev: B

Sheet: 1 of 1

Content: 30" Premium "S" Scroll Slip Over Sign Bracket

PN: 325B-SO-SSB-30

Color/Finish: Textured Black Powder Coat

Customer Approval: