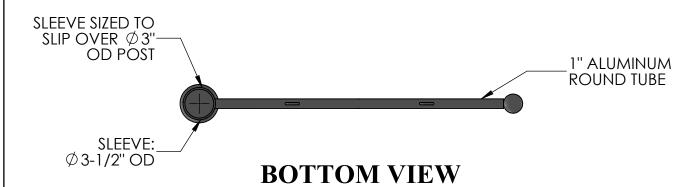

Material:
Aluminum

Scale: 1:10
DB: CF
Rev: B
Sheet: 1 of 1

Content: 30" Torino Slip-Over Bracket - Top Only
PN: 325B-SO-TSB-30
Color/Finish: Textured Black Powder Coat
Customer Approval:

Design by Sign Bracket Store. All visual representations and designs are the intellectual property of Sign Bracket Store and protected under copyright law. Any duplication of this design is in direct violation of the law and will result in legal action.