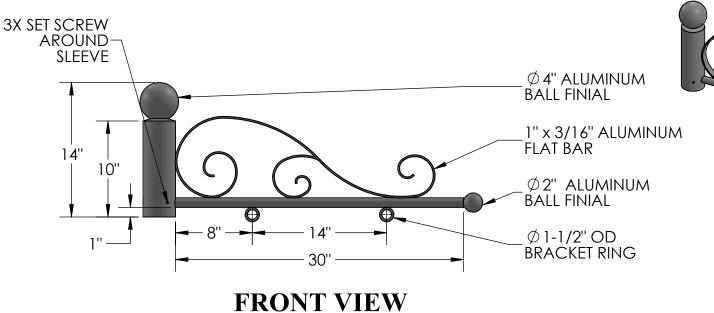

Material:
Aluminum

Scale: 1:10
DB: CF
Rev: B
Sheet: 1 of 1

Content: 30" Torino Slip-Over Bracket - Top Only
PN: 325B-SO-TSB-30
Color/Finish: Textured Black Powder Coat
Customer Approval:

Design by Sign Bracket Store. All visual representations and designs are the intellectual property of Sign Bracket Store and protected under copyright law. Any duplication of this design is in direct violation of the law and will result in legal action.