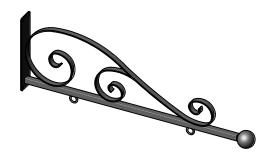

## **FRONT VIEW**

| Material: Steel | Content: 40" Torino Elite Hanging Blade Sign Bracket |  |  |  |
|-----------------|------------------------------------------------------|--|--|--|
| Scale: 1:10     | PN: 370B-40                                          |  |  |  |
| DB: CF          | Color/Finish: Textured Black Powder Coat             |  |  |  |
| Rev: B          |                                                      |  |  |  |
| Sheet: 1 of 1   | Customer Approval:                                   |  |  |  |