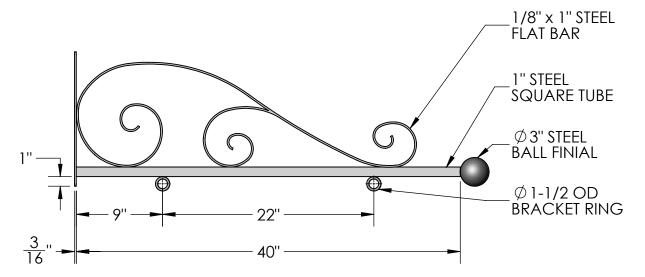

## **SIDE VIEW**

## **FRONT VIEW**

| Material: Steel | Content: 40" Torino Elite Hanging Blade Sign Bracket |  |  |  |
|-----------------|------------------------------------------------------|--|--|--|
| Scale: 1:10     | PN: 370B-40                                          |  |  |  |
| DB: CF          | Color/Finish: Textured Black Powder Coat             |  |  |  |
| Rev: B          |                                                      |  |  |  |
| Sheet: 1 of 1   | Customer Approval:                                   |  |  |  |

| REVISIONS |                                     |          |    |  |
|-----------|-------------------------------------|----------|----|--|
| REV.      | DESCRIPTION                         | DATE     | СВ |  |
| Α         | ORIGINAL DRAWING                    | 5/2015   | CF |  |
| В         | UPDATED ARM LENGTH, 40" NOT INC. BF | 4/4/2016 | CF |  |