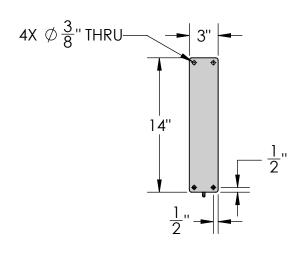

## **FRONT VIEW**

| Material: Steel | Content: 40" Torino Elite Hanging Blade Sign Bracket |  |  |  |
|-----------------|------------------------------------------------------|--|--|--|
| Scale: 1:10     | PN: 370B-40                                          |  |  |  |
| DB: CF          | Color/Finish: Textured Black Powder Coat             |  |  |  |
| Rev: B          |                                                      |  |  |  |
| Sheet: 1 of 1   | Customer Approval:                                   |  |  |  |