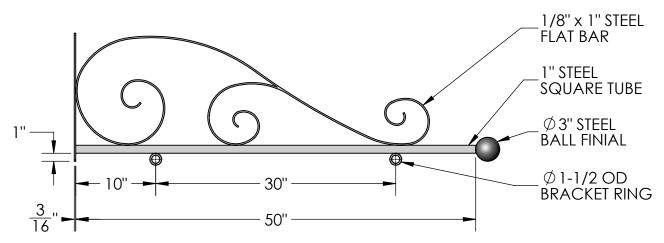

## **SIDE VIEW**

## **FRONT VIEW**

| Steet         | Content: 50" Torino Elite Hanging Blade Sign Bracket |
|---------------|------------------------------------------------------|
| Scale: 1:12   | PN: 370B-50                                          |
| DB: CF        | Color/Finish: Textured Black Powder Coat             |
| Rev: B        |                                                      |
| Sheet: 1 of 1 | Customer Approval:                                   |

| REVISONS |                                                  |           |    |  |
|----------|--------------------------------------------------|-----------|----|--|
| REV.     | DESCRIPTION                                      | DATE      | СВ |  |
| Α        | ORIGINAL DRAWING                                 | 5/2015    | CF |  |
| В        | UPDATED ARM LENGTH TO 50" INCL BF, BP HEIGHT 16" | 4/14/2016 | CF |  |