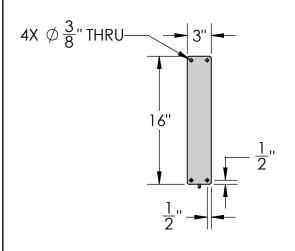

## **FRONT VIEW**

| Steet         | Content: 50" Torino Elite Hanging Blade Sign Bracket |
|---------------|------------------------------------------------------|
| Scale: 1:12   | PN: 370B-50                                          |
| DB: CF        | Color/Finish: Textured Black Powder Coat             |
| Rev: B        |                                                      |
| Sheet: 1 of 1 | Customer Approval:                                   |

| REVISONS |                                                  |           |    |  |
|----------|--------------------------------------------------|-----------|----|--|
| REV.     | DESCRIPTION                                      | DATE      | СВ |  |
| Α        | ORIGINAL DRAWING                                 | 5/2015    | CF |  |
| В        | UPDATED ARM LENGTH TO 50" INCL BF, BP HEIGHT 16" | 4/14/2016 | CF |  |