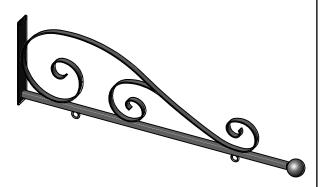

## **FRONT VIEW**

| Steet         | Content: 50" Torino Elite Hanging Blade Sign Bracket |
|---------------|------------------------------------------------------|
| Scale: 1:12   | PN: 370B-50                                          |
| DB: CF        | Color/Finish: Textured Black Powder Coat             |
| Rev: B        |                                                      |
| Sheet: 1 of 1 | Customer Approval:                                   |