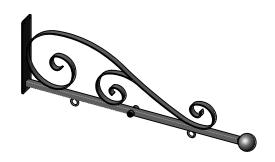

## **FRONT VIEW**

| i Steet          | Content: 40" Torino Elite Illuminata Sign Bracket |
|------------------|---------------------------------------------------|
| Scale: 1:10      | PN: 370B-WL-40                                    |
| DB: CF<br>Rev: B | Color/Finish: Textured Black Powder Coat          |
| Sheet: 1 of 1    | Customer Approval:                                |