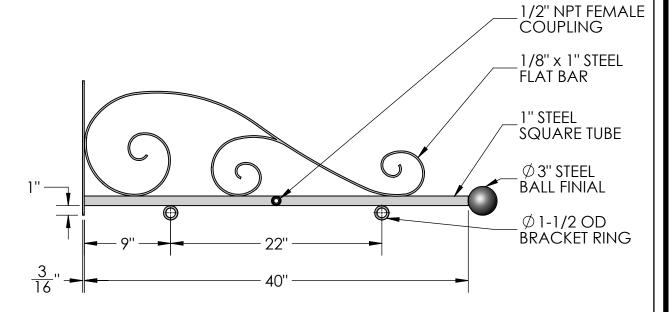

| REVISIONS |                                     |          |    |  |
|-----------|-------------------------------------|----------|----|--|
| REV.      | DESCRIPTION                         | DATE     | СВ |  |
| Α         | ORIGINAL DRAWING                    | 5/2015   | CF |  |
| В         | UPDATED ARM LENGTH, 40" NOT INC. BF | 4/4/2016 | CF |  |

## **FRONT VIEW**

| i Steet          | Content: 40" Torino Elite Illuminata Sign Bracket |
|------------------|---------------------------------------------------|
| Scale: 1:10      | PN: 370B-WL-40                                    |
| DB: CF<br>Rev: B | Color/Finish: Textured Black Powder Coat          |
| Sheet: 1 of 1    | Customer Approval:                                |