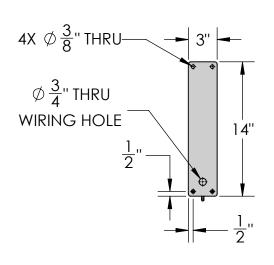

## **FRONT VIEW**

| i Steet          | Content: 40" Torino Elite Illuminata Sign Bracket |
|------------------|---------------------------------------------------|
| Scale: 1:10      | PN: 370B-WL-40                                    |
| DB: CF<br>Rev: B | Color/Finish: Textured Black Powder Coat          |
| Sheet: 1 of 1    | Customer Approval:                                |