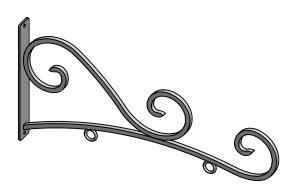

# **FRONT VIEW**

Date: 05/2015 Scale: NTS CB:

Order#:

Content: 30" Milano Arch Post Mount Sign Bracket

PN: 371B-30-PP

Color/Finish: Textured Black Powder Coat

Customer Approval: \_

Design by Sign Bracket Store. All visual representations and designs are the intellectual property of Sign Bracket Store and protected under copyright law. Any duplication of this design is in direct violation of the law and will result in legal action.