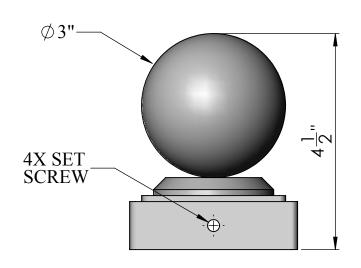

# **FRONT VIEW**

# **BOTTOM VIEW**

Date: 05/2015 Scale: NTS CB: Order#:

Content: Steel Ball Finial for 3x3 Square Post

PN: 392-BF-3X3SQ

Color/Finish: Textured Black Powder Coat

Customer Approval: \_\_\_

Design by Sign Bracket Store. All visual representations and designs are the intellectual property of Sign Bracket Store and protected under copyright law. Any duplication of this design is in direct violation of the law and will result in legal action.

© Copyright 2008-2015

© Copyright 2008-2015

T: 888-919-7446