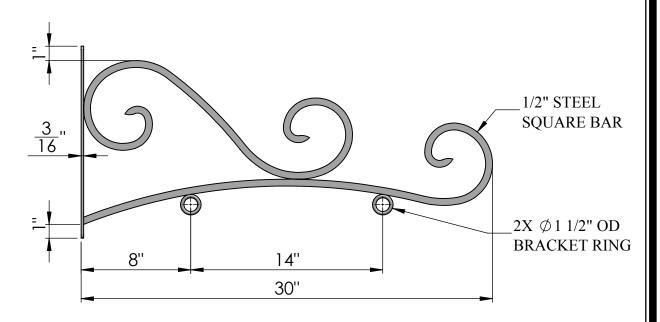

# **FRONT VIEW**

Date: 05/2015 Scale: NTS CB:

Order#:

Content: 30" Milano Arch Post Mount Sign Bracket

PN: 371B-30-PP

Color/Finish: Textured Black Powder Coat

Customer Approval: \_

Design by Sign Bracket Store. All visual representations and designs are the intellectual property of Sign Bracket Store and protected under copyright law. Any duplication of this design is in direct violation of the law and will result in legal action.