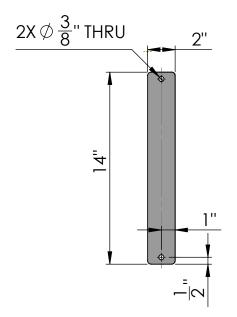

### **NOTES**

- 1. Material: Steel
- 2. All holes pre-drilled through opposite faces of post.
- 3. Four (4) holes total Two (2) on front face, two (2) on back face

# **TOP VIEW**

Date: 05/2015 Scale: NTS CB: Order#: Content: 8" Square Steel Post PN: 333B-P8SQ-NOBALL

Color/Finish: Textured Black Powder Coat

Customer Approval: \_

Design by Sign Bracket Store. All visual representations and designs are the intellectual property of Sign Bracket Store and protected under copyright law. Any duplication of this design is in direct violation of the law and will result in legal action