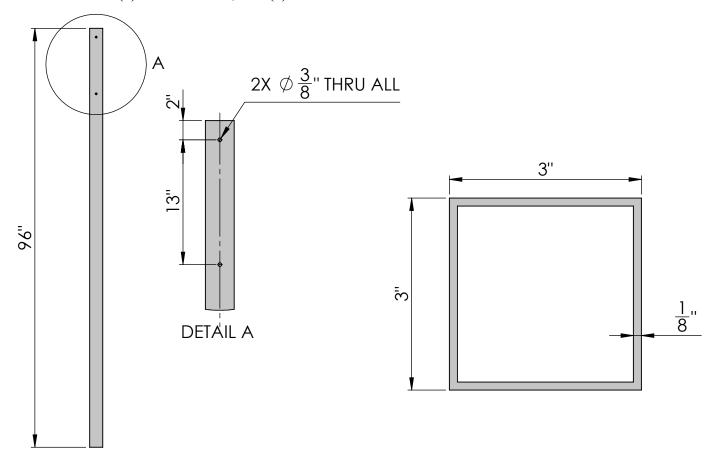

# **SIDE VIEW**

# **FRONT VIEW**

Date: 05/2015 Scale: NTS CB:

Order#:

Content: 30" Milano Arch Post Mount Sign Bracket

PN: 371B-30-PP

Color/Finish: Textured Black Powder Coat

Customer Approval: \_

Design by Sign Bracket Store. All visual representations and designs are the intellectual property of Sign Bracket Store and protected under copyright law. Any duplication of this design is in direct violation of the law and will result in legal action.

### **NOTES**

- 1. Material: Steel
- 2. All holes pre-drilled through opposite faces of post.
- 3. Four (4) holes total Two (2) on front face, two (2) on back face

# FRONT/BACK VIEW

# **TOP VIEW**

Date: 05/2015 Scale: NTS CB: Order#: Content: 8" Square Steel Post PN: 333B-P8SQ-NOBALL

Color/Finish: Textured Black Powder Coat

Customer Approval: \_

Design by Sign Bracket Store. All visual representations and designs are the intellectual property of Sign Bracket Store and protected under copyright law. Any duplication of this design is in direct violation of the law and will result in legal action

© Copyright 2008-2015

T: 888-919-7446