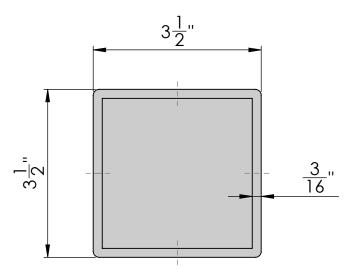

# **TOP VIEW**

Date: 05/2015 Scale: NTS CB: Order#: Content: 8" Square Steel Post PN: 333B-P8SQ-NOBALL

Color/Finish: Textured Black Powder Coat

Customer Approval: \_

Design by Sign Bracket Store. All visual representations and designs are the intellectual property of Sign Bracket Store and protected under copyright law. Any duplication of this design is in direct violation of the law and will result in legal action

© Copyright 2008-2015

T: 888-919-7446