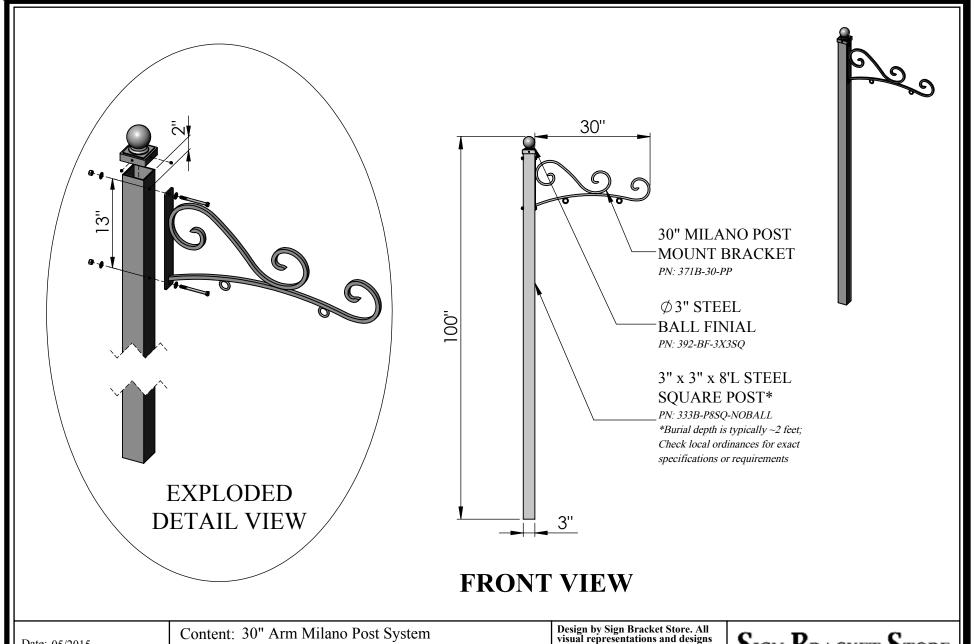

Date: 05/2015 Scale: NTS CB: Order#:

PN: 371P-30-SQ3

Color/Finish: Textured Black Powder Coat

Customer Approval: \_

Design by Sign Bracket Store. All visual representations and designs are the intellectual property of Sign Bracket Store and protected under copyright law. Any duplication of this design is in direct violation of the law and will result in legal action.

# **FRONT VIEW**

Date: 05/2015 Scale: NTS CB:

Order#:

Content: 30" Milano Arch Post Mount Sign Bracket

PN: 371B-30-PP

Color/Finish: Textured Black Powder Coat

Customer Approval: \_

Design by Sign Bracket Store. All visual representations and designs are the intellectual property of Sign Bracket Store and protected under copyright law. Any duplication of this design is in direct violation of the law and will result in legal action.

### **NOTES**

- 1. Material: Steel
- 2. All holes pre-drilled through opposite faces of post.
- 3. Four (4) holes total Two (2) on front face, two (2) on back face