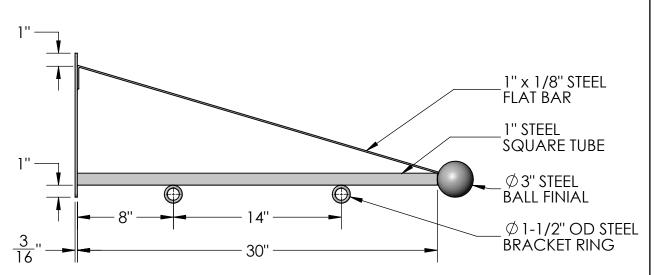

| 25, 40, 20, 12 |                                     |           |    |  |
|----------------|-------------------------------------|-----------|----|--|
| REVISIONS      |                                     |           |    |  |
| REV.           | DESCRIPTION                         | DATE      | СВ |  |
| Α              | ORIGINAL DRAWING                    | 6/2015    | CF |  |
| В              | UPDATED ARM LENGTH, 30" NOT INC. BF | 3/21/2016 | CF |  |

## **FRONT VIEW**

| Material:<br>Steel | Content: 30" Triangle Ball Hanging Sign Bracket |
|--------------------|-------------------------------------------------|
| Scale: 1:8         | PN: 375B-30                                     |
| DB: CF             | Color/Finish: Textured Black Powder Coat        |
| Rev: B             |                                                 |
| Sheet: 1 of 1      | Customer Approval:                              |