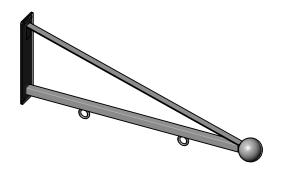

## **FRONT VIEW**

| Material:<br>Steel | Content: 30" Triangle Ball Hanging Sign Bracket |
|--------------------|-------------------------------------------------|
| Scale: 1:8         | PN: 375B-30                                     |
| DB: CF             | Color/Finish: Textured Black Powder Coat        |
| Rev: B             |                                                 |
| Sheet: 1 of 1      | Customer Approval:                              |