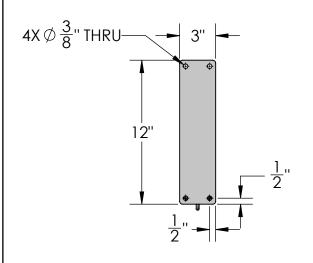

## **FRONT VIEW**

| Material:<br>Steel | Content: 30" Triangle Ball Hanging Sign Bracket |
|--------------------|-------------------------------------------------|
| Scale: 1:8         | PN: 375B-30                                     |
| DB: CF             | Color/Finish: Textured Black Powder Coat        |
| Rev: B             |                                                 |
| Sheet: 1 of 1      | Customer Approval:                              |