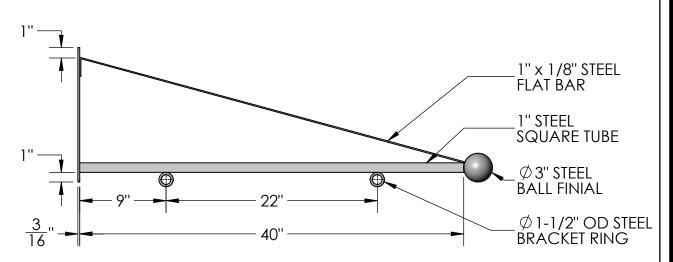

## **SIDE VIEW**

| REVISIONS |                                     |           |    |
|-----------|-------------------------------------|-----------|----|
| REV.      | DESCRIPTION                         | DATE      | СВ |
| Α         | ORIGINAL DRAWING                    | 6/2015    | CF |
| В         | UPDATED ARM LENGTH, 40" NOT INC. BF | 3/21/2016 | CF |