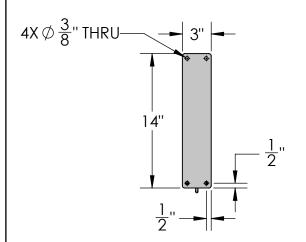

## **FRONT VIEW**

| i Steet       | Content: 40" Triangle Ball Hanging Sign Bracket |
|---------------|-------------------------------------------------|
| Scale: 1:10   | PN: 375B-40                                     |
| DB: CF        | Color/Finish: Textured Black Powder Coat        |
| Rev: B        |                                                 |
| Sheet: 1 of 1 | Customer Approval:                              |