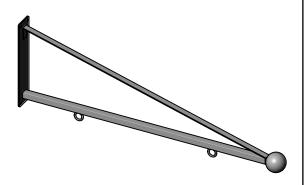

## **SIDE VIEW**

## **FRONT VIEW**

| i Steet       | Content: 40" Triangle Ball Hanging Sign Bracket |
|---------------|-------------------------------------------------|
| Scale: 1:10   | PN: 375B-40                                     |
| DB: CF        | Color/Finish: Textured Black Powder Coat        |
| Rev: B        |                                                 |
| Sheet: 1 of 1 | Customer Approval:                              |