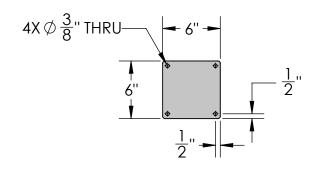

## **FRONT VIEW**

| Material:<br>Steel      | Content: 40" Universal Straight Arm Bracket w/Rings        |
|-------------------------|------------------------------------------------------------|
| Scale: 1:10<br>DB: CF   | PN: 379B-40-WR<br>Color/Finish: Textured Black Powder Coat |
| Rev: A<br>Sheet: 1 of 1 | Customer Approval:                                         |