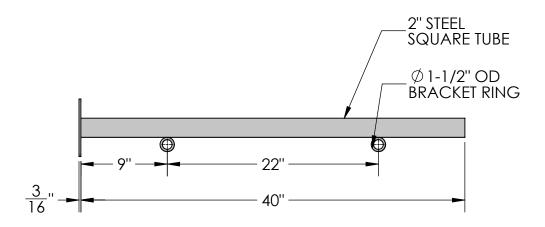

## **SIDE VIEW**

## **FRONT VIEW**

| Material:<br>Steel      | Content: 40" Universal Straight Arm Bracket w/Rings        |
|-------------------------|------------------------------------------------------------|
| Scale: 1:10<br>DB: CF   | PN: 379B-40-WR<br>Color/Finish: Textured Black Powder Coat |
| Rev: A<br>Sheet: 1 of 1 | Customer Approval:                                         |