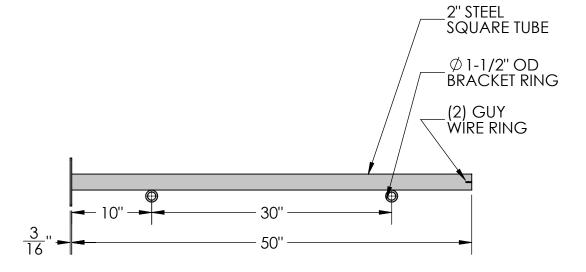

## **SIDE VIEW**

## **FRONT VIEW**

| Material:<br>Steel      | Content: 50" Universal Straight Arm Bracket w/Rings        |
|-------------------------|------------------------------------------------------------|
| Scale: 1:12<br>DB: CF   | PN: 379B-50-WR<br>Color/Finish: Textured Black Powder Coat |
| Rev: A<br>Sheet: 1 of 1 | Customer Approval:                                         |