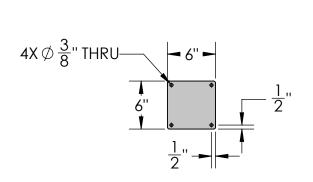

## **FRONT VIEW**

| Material:<br>Steel      | Content: 50" Universal Straight Arm Bracket w/Rings        |
|-------------------------|------------------------------------------------------------|
| Scale: 1:12<br>DB: CF   | PN: 379B-50-WR<br>Color/Finish: Textured Black Powder Coat |
| Rev: A<br>Sheet: 1 of 1 | Customer Approval:                                         |