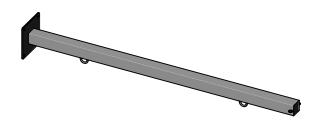

## **FRONT VIEW**

| Material:<br>Steel      | Content: 50" Universal Straight Arm Bracket w/Rings        |
|-------------------------|------------------------------------------------------------|
| Scale: 1:12<br>DB: CF   | PN: 379B-50-WR<br>Color/Finish: Textured Black Powder Coat |
| Rev: A<br>Sheet: 1 of 1 | Customer Approval:                                         |