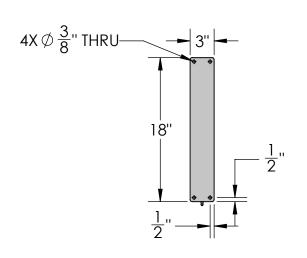

## **FRONT VIEW**

| Material: Steel | Content: 52" Triangle Scroll Blade Sign Bracket |
|-----------------|-------------------------------------------------|
| Scale: 1:12     | PN: 392B-52                                     |
|                 | Color/Finish: Textured Black Powder Coat        |
| Rev: A          |                                                 |
| Sheet: 1 of 1   | Customer Approval:                              |