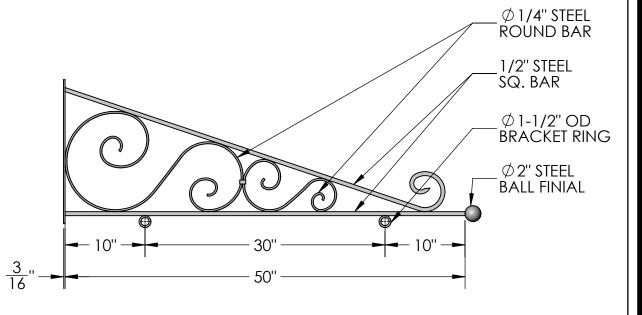

## **SIDE VIEW**

## **FRONT VIEW**

| Material: Steel | Content: 52" Triangle Scroll Blade Sign Bracket |
|-----------------|-------------------------------------------------|
| Scale: 1:12     | PN: 392B-52                                     |
|                 | Color/Finish: Textured Black Powder Coat        |
| Rev: A          |                                                 |
| Sheet: 1 of 1   | Customer Approval:                              |