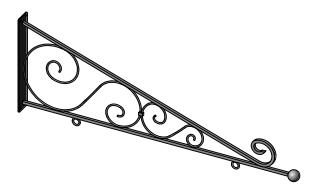

## **FRONT VIEW**

| Material: Steel | Content: 52" Triangle Scroll Blade Sign Bracket |
|-----------------|-------------------------------------------------|
| Scale: 1:12     | PN: 392B-52                                     |
|                 | Color/Finish: Textured Black Powder Coat        |
| Rev: A          |                                                 |
| Sheet: 1 of 1   | Customer Approval:                              |