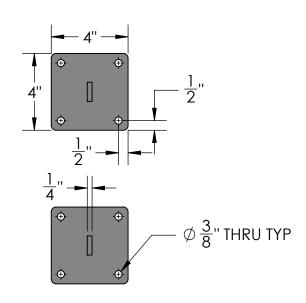

## **RIGHT VIEW**

| Material:<br>Steel   | Content: 10" Parallela Fixed Mount Sign Bracket         |
|----------------------|---------------------------------------------------------|
| Scale: 1:5<br>DB: CF | PN: 402B-10<br>Color/Finish: Textured Black Powder Coat |
| Rev: A<br>Order#:    | Customer Approval:                                      |