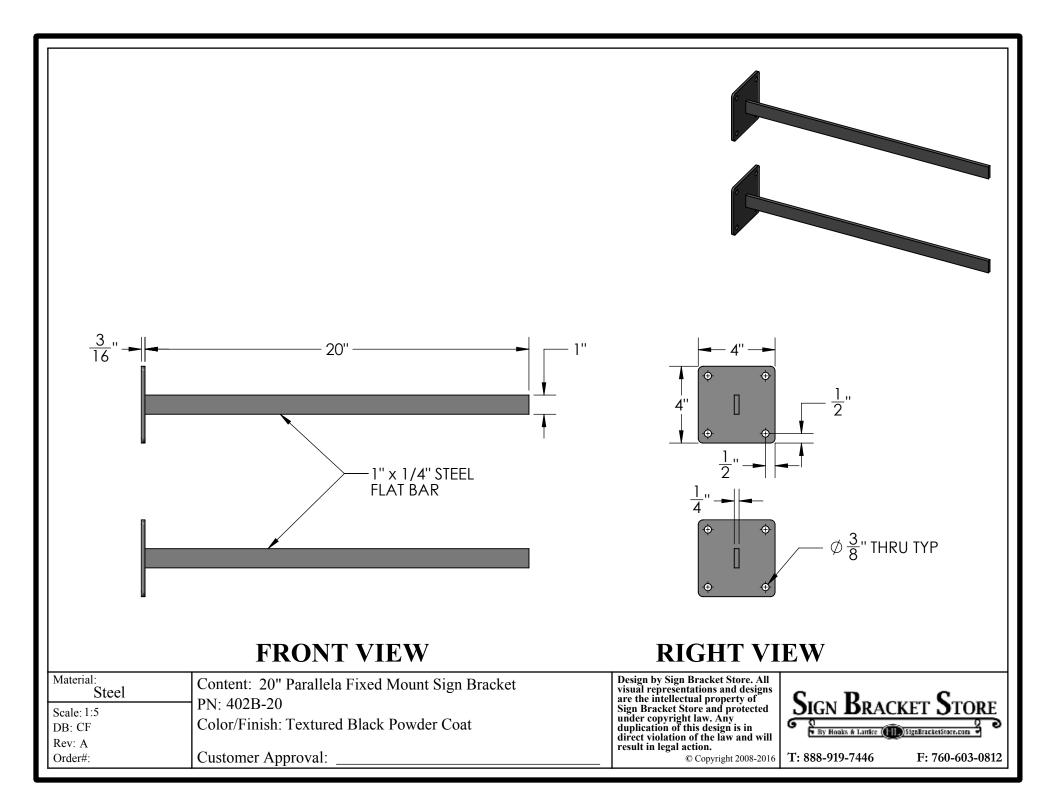

## **FRONT VIEW**

## **RIGHT VIEW**

| Material:<br>Steel   | Content: 10" Parallela Fixed Mount Sign Bracket         |
|----------------------|---------------------------------------------------------|
| Scale: 1:5<br>DB: CF | PN: 402B-10<br>Color/Finish: Textured Black Powder Coat |
| Rev: A<br>Order#:    | Customer Approval:                                      |

Design by Sign Bracket Store. All visual representations and designs are the intellectual property of Sign Bracket Store and protected under copyright law. Any duplication of this design is in direct violation of the law and will result in legal action.

© Copyright 2008-2016 **T: 888-919-7446** 

| S | ign Bracket Stor                        | E |
|---|-----------------------------------------|---|
| 6 | By Hooks & Larrice SignBracketStore.com | િ |

F: 760-603-0812