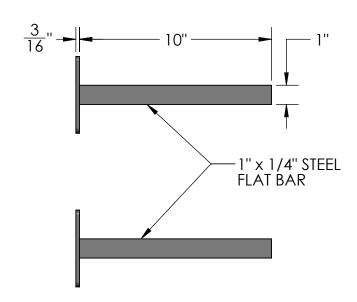

## **FRONT VIEW**

## **RIGHT VIEW**

| Material:<br>Steel   | Content: 10" Parallela Fixed Mount Sign Bracket         |
|----------------------|---------------------------------------------------------|
| Scale: 1:5<br>DB: CF | PN: 402B-10<br>Color/Finish: Textured Black Powder Coat |
| Rev: A<br>Order#:    | Customer Approval:                                      |