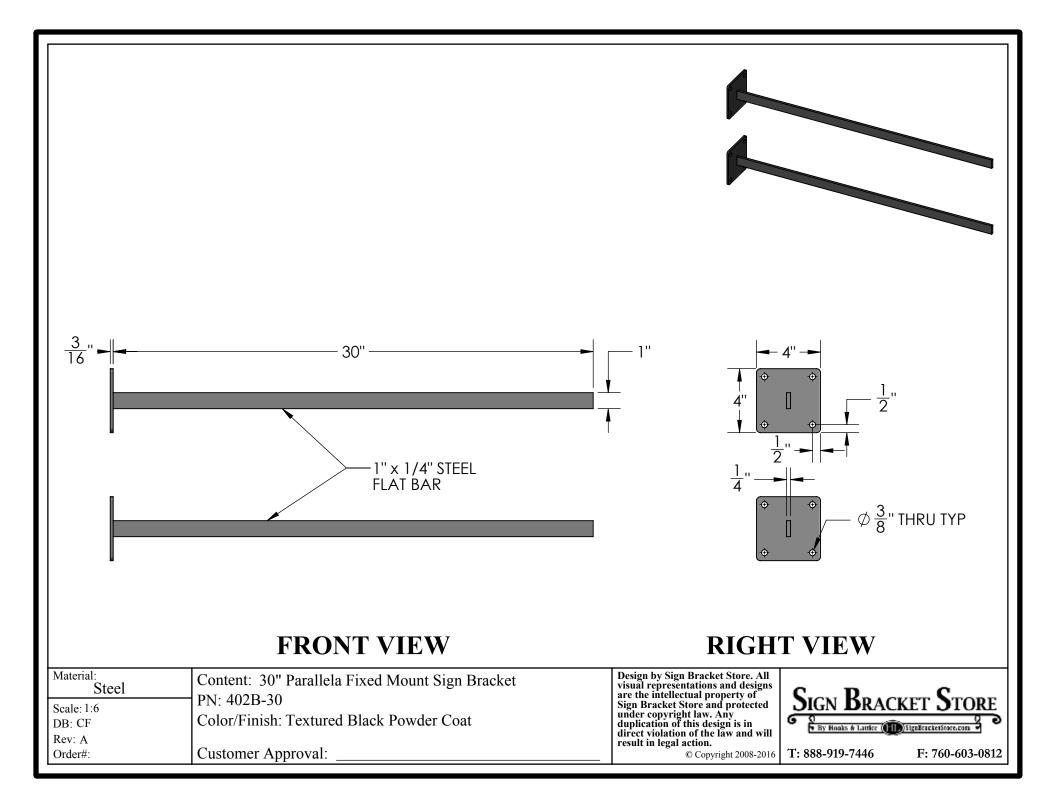

## **FRONT VIEW**

## **RIGHT VIEW**

| Material:<br>Steel   | Content: 10" Parallela Fixed Mount Sign Bracket         |
|----------------------|---------------------------------------------------------|
| Scale: 1:5<br>DB: CF | PN: 402B-10<br>Color/Finish: Textured Black Powder Coat |
| Rev: A<br>Order#:    | Customer Approval:                                      |

Design by Sign Bracket Store. All visual representations and designs are the intellectual property of Sign Bracket Store and protected under copyright law. Any duplication of this design is in direct violation of the law and will result in legal action.

© Copyright 2008-2016 **T: 888-919-7446** 

| S | ign Bracket Stor                        | E |
|---|-----------------------------------------|---|
| 6 | By Hooks & Larrice SignBracketStore.com | િ |

F: 760-603-0812