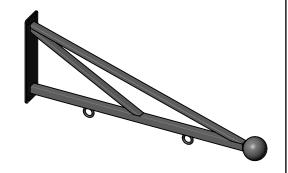

## **SIDE VIEW**

## **FRONT VIEW**

| Steel            | Content: 30" Triangle Truss Hanging Sign Bracket |  |
|------------------|--------------------------------------------------|--|
| Scale: 1:8       | PN: 405B-30                                      |  |
|                  | Color/Finish: Textured Black Powder Coat         |  |
| DB: CF<br>Rev: A |                                                  |  |
|                  | Customer Approval:                               |  |