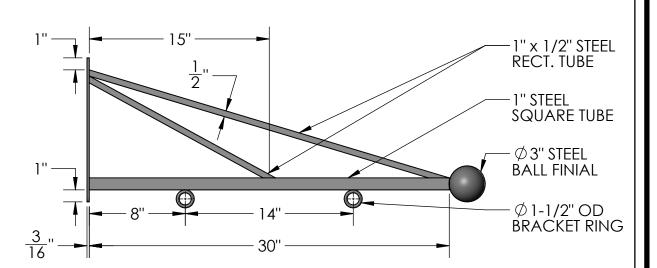

## **SIDE VIEW**

## **FRONT VIEW**

| Steel            | Content: 30" Triangle Truss Hanging Sign Bracket |  |
|------------------|--------------------------------------------------|--|
| Scale: 1:8       | PN: 405B-30                                      |  |
|                  | Color/Finish: Textured Black Powder Coat         |  |
| DB: CF<br>Rev: A |                                                  |  |
|                  | Customer Approval:                               |  |