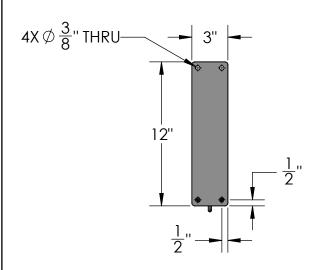

## **FRONT VIEW**

| Steel            | Content: 30" Triangle Truss Hanging Sign Bracket |  |
|------------------|--------------------------------------------------|--|
| Scale: 1:8       | PN: 405B-30                                      |  |
|                  | Color/Finish: Textured Black Powder Coat         |  |
| DB: CF<br>Rev: A |                                                  |  |
|                  | Customer Approval:                               |  |