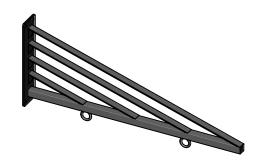

## **FRONT VIEW**

| N | Material:<br>Steel   | Content: 30" Terazza Triangle Hanging Blade Sign Bracket |
|---|----------------------|----------------------------------------------------------|
|   | Scale: 1:8<br>OB: ZB | PN: 410B-30<br>Color/Finish: Textured Black Powder Coat  |
| F | Rev: A               |                                                          |
| S | Sheet: 1 of 1        | Customer Approval:                                       |