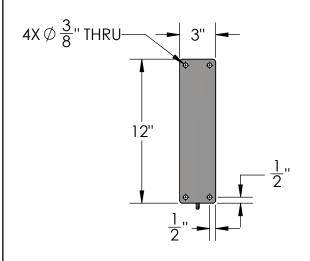

## **FRONT VIEW**

| N | Material:<br>Steel   | Content: 30" Terazza Triangle Hanging Blade Sign Bracket |
|---|----------------------|----------------------------------------------------------|
|   | Scale: 1:8<br>OB: ZB | PN: 410B-30<br>Color/Finish: Textured Black Powder Coat  |
| F | Rev: A               |                                                          |
| S | Sheet: 1 of 1        | Customer Approval:                                       |