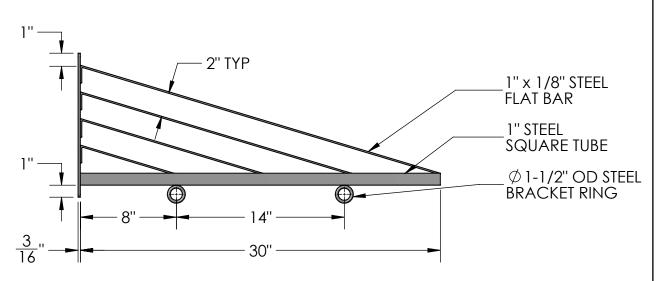

## **SIDE VIEW**

## **FRONT VIEW**

| N | Material:<br>Steel   | Content: 30" Terazza Triangle Hanging Blade Sign Bracket |
|---|----------------------|----------------------------------------------------------|
|   | Scale: 1:8<br>OB: ZB | PN: 410B-30<br>Color/Finish: Textured Black Powder Coat  |
| F | Rev: A               |                                                          |
| S | Sheet: 1 of 1        | Customer Approval:                                       |