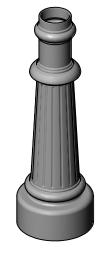

## **FRONT VIEW**

Date: 08/2015 Scale: NTS DB: CF CB: Order#:

Customer Approval: \_

## **TOP VIEW**

Content: 25" Cast Aluminum Architectural Base - 3" Post PN: CMC-SFB-24-3-BLK
Color/Finish: Textured Black Powder Coat

Design by Sign Bracket Store. All visual representations and designs are the intellectual property of Sign Bracket Store and protected under copyright law. Any duplication of this design is in direct violation of this design is in direct violation of the low goal will result in least. the law and will result in legal