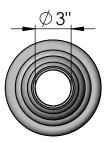

## SLIPS OVER Ø 3" ROUND POST

## **TOP VIEW**

Content: 25" Cast Aluminum Architectural Base - 3" Post PN: CMC-SFB-24-3-BLK
Color/Finish: Textured Black Powder Coat

Design by Sign Bracket Store. All visual representations and designs are the intellectual property of Sign Bracket Store and protected under copyright law. Any duplication of this design is in direct violation of this design is in direct violation of the low goal will result in least. the law and will result in legal