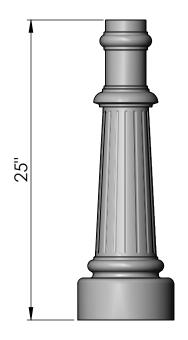

## **FRONT VIEW**

Date: 08/2015 Scale: NTS DB: CF CB: Order#:

Customer Approval: \_

## **TOP VIEW**

Content: 25" Cast Aluminum Architectural Base - 3" Post PN: CMC-SFB-24-3-BLK
Color/Finish: Textured Black Powder Coat

Design by Sign Bracket Store. All visual representations and designs are the intellectual property of Sign Bracket Store and protected under copyright law. Any duplication of this design is in direct violation of this design is in direct violation of the low goal will result in least. the law and will result in legal