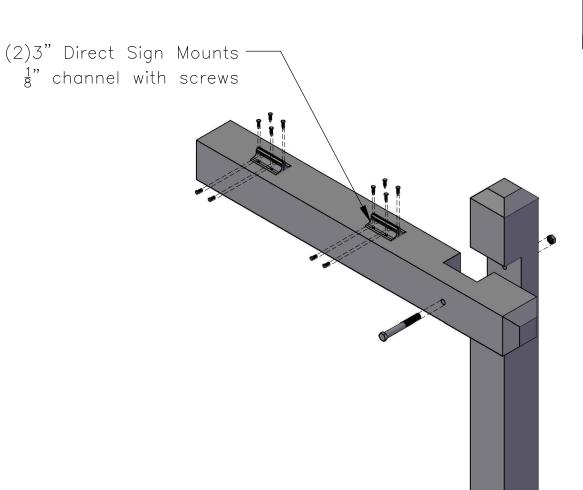

**EXPLODED VIEW** 

Color/Finish: Standar White Custemer Approval:

Design by Sign Bracket Store. All visual representations and designs are the intellectual property of Sign Bracket Store and protected under copyright law. Any duplication of this design is in direct violation of the law and will speak active. result in legal action.