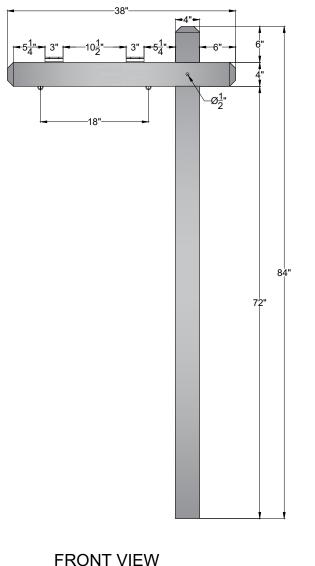

Description Real Estate Sign posts are made with treated wood and are painted white.

REVISONS REV. **DESCRIPTION** DATE CB Α ORIGINAL DRAWING 7/26/2019 IG

Material: Wood

Scale: 1:16 Rev: A

Sheet: 1 of 1

Content: Real Estate Sign Post PN: MWP-100-84-38